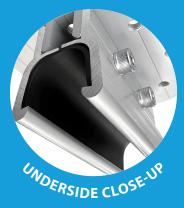

# UNIVERSAL STRAMIT ROOF BASE PLATE

This aluminium mount features a rib-clamp design, offering a secure and non-penetrating mounting solution for Stramit roof profiles, preserving roof integrity and preventing water ingress. Engineered from premium materials to withstand the harshest of environments, it is the ideal mount for solar and other structural installations.

## **Features:**

- Non-penetrating, rib-clamp design
- 8x screw holes (for M8 Allen bolts) ontop of base plate, allowing for flexible mounting options
- High-strength Aluminium 6005-TS material, ideal for structural and outdoor use
- Anodised Silver finish (thickness >10µm)
- Certifications: ISO, CE, SGS, AS/NZS, JIS, ASCE7-10 compliant for quality and safety standards
- Dimensions: 100(L) x 100(W) x 56.6(H) mm