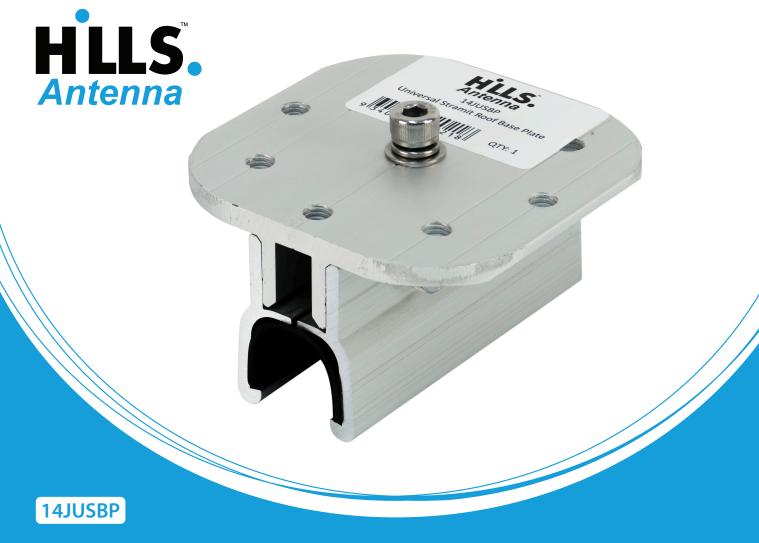

# UNIVERSAL STRAMIT ROOF BASE PLATE

This aluminium mount features a rib-clamp design, offering a secure and non-penetrating mounting solution for Stramit roof profiles, preserving roof integrity and preventing water ingress. Engineered from premium materials to withstand the harshest of environments, it is the ideal mount for solar and other structural installations.

## **Features:**

- Non-penetrating, rib-clamp design
- 8x screw holes (for M8 Allen bolts) ontop of base plate, allowing for flexible mounting options
- High-strength Aluminium 6005-TS material, ideal for structural and outdoor use
- Anodised Silver finish (thickness >10µm)
- Certifications: ISO, CE, SGS, AS/NZS, JIS, ASCE7-10 compliant for quality and safety standards
- Dimensions: 100(L) x 100(W) x 56.6(H) mm

# What's in the bag

- 1x Universal Stramit Roof Base Plate
- 4x M8 Allen Bolts
- 1x 100 x 61 mm Ethylene-Propylene (EPDM) Sheet

Product information and pricing up to date as of January 22, 2025 2:25 PM. For more information, visit www.hillsantenna.com.au