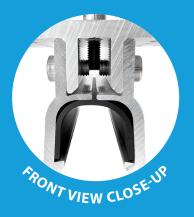

# UNIVERSAL STRAMIT ROOF BASE PLATE

This aluminium mount features a rib-clamp design, offering a secure and non-penetrating mounting solution for Stramit roof profiles, preserving roof integrity and preventing water ingress. Engineered from premium materials to withstand the harshest of environments, it is the ideal mount for solar and other structural installations.

## **Features:**

- Non-penetrating, rib-clamp design
- 8x screw holes (for M8 Allen bolts) ontop of base plate, allowing for flexible mounting options
- High-strength Aluminium 6005-TS material, ideal for structural and outdoor use
- Anodised Silver finish (thickness >10µm)
- Certifications: ISO, CE, SGS, AS/NZS, JIS, ASCE7-10 compliant for quality and safety standards
- Dimensions: 100(L) x 100(W) x 56.6(H) mm